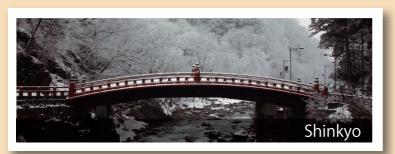

## (36)Utakata

Japanese kimono rental in Nikko Walk around dressed

Bronze Statue of Taisuke Itagaki

To Higashimachi/Nikko Sta.

Sacred Bridge)

nake Bridge of

20170307 S.D.A