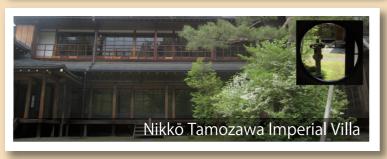

and other places uncovered in the map is available online.

\*Detailed information about shops, scenic spots,

\*Shop numbers correspond to the map inside.

\*Access with QR codes to see photos.

···· Restaurants