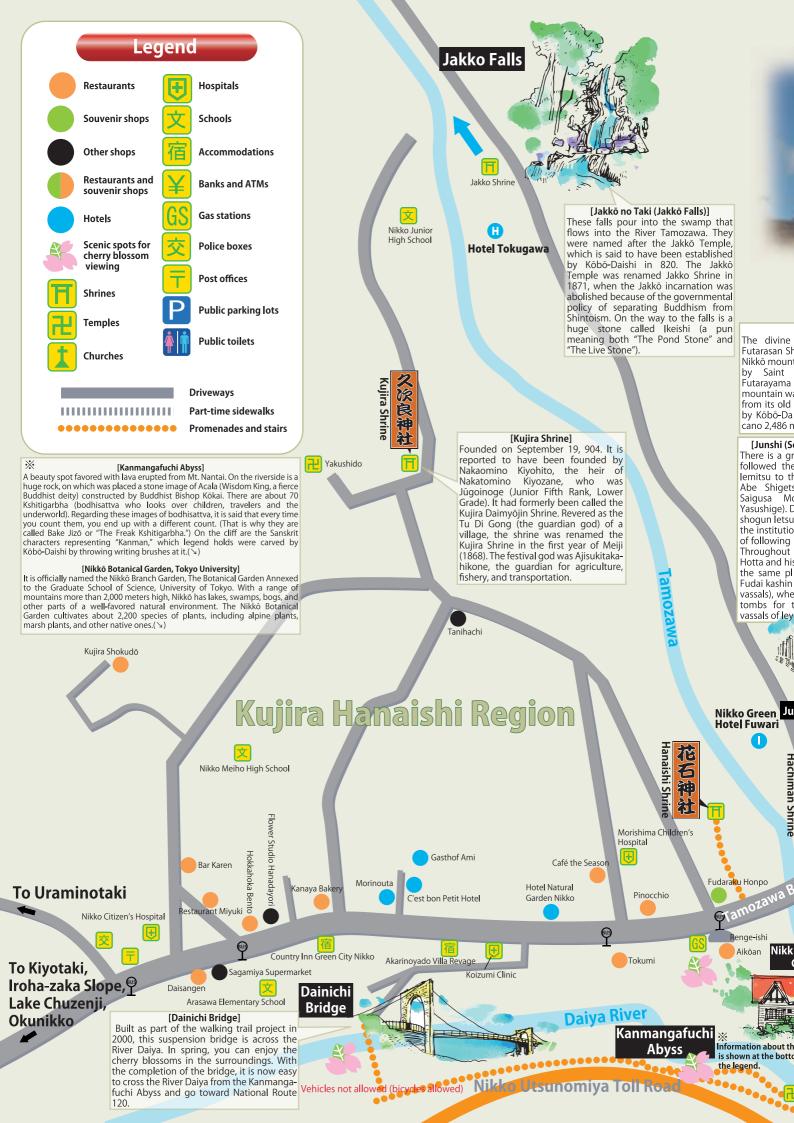

and other places uncovered in the map is available online.

\*Detailed information about shops, scenic spots,

\*Shop numbers correspond to the map inside.

\*Access with QR codes to see photos.

···· Restaurants